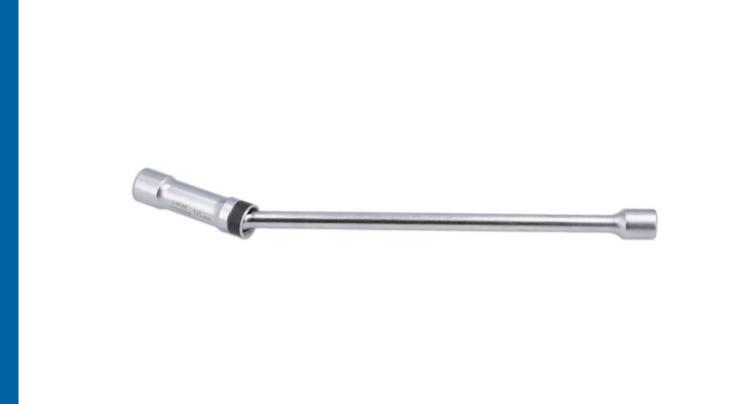

## Universal Joint Spark Plug Socket 3/8"D 16mm

An extra long universal jointed spark plug socket in 16mm for reliable spark plug removal and installation. Designed to reach deep, restricted access spark plugs without the need for an extension bar or adaptors the 300mm tool length and universal swivel joint make this tool ideal for modern engine maintenance. Professional quality, manufactured from chrome vanadium with spring retaining clips to hold the spark plug securely.

## **Additional Information**

• Applications: BMW, Mazda, Mitsubishi, Nissan, Renault, Vauxhall/Opel and Volkswagen (VR6, Golf 1.4, 1.6 and 2.0L, Lupo and Polo).

LASER Kamasa Gunson Connect

- Size: 16mm single Hex (6pt) x 3/8"D x 315mm long.
- Outside diameter: 21.45mm; inside depth: 56.38mm.
- · Universal joint head and extra long reach ideal for deep seated plugs.
- Manufactured from chrome vanadium with spring retaining clips to hold the spark plug.